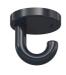

## Coat hook 477.90.015

- · half-round bend cylindrical hook
- · for screwing on from underneath
- $\cdot$  for hanging up towels and other pieces of clothing and other utensils
- · anti-theft protection through concealed screw fixing
- · diameter rose 50 mm
- · 50 mm high
- made of high-quality polyamide according to HEWI colour chart