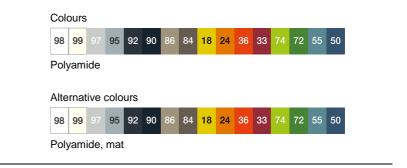

## Coat hook 477.90.015

- · half-round bend cylindrical hook
- · for screwing on from underneath
- $\cdot$  for hanging up towels and other pieces of clothing and other utensils
- · anti-theft protection through concealed screw fixing
- · diameter rose 50 mm
- · 50 mm high
- made of high-quality polyamide according to HEWI colour chart