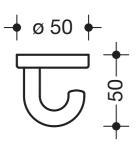

## Coat hook 477.90.015

- · half-round bend cylindrical hook
- · for screwing on from underneath
- $\cdot$  for hanging up towels and other pieces of clothing and other utensils
- · anti-theft protection through concealed screw fixing
- · diameter rose 50 mm
- · 50 mm high
- made of high-quality polyamide according to HEWI colour chart

## Dimensions in mm

Technical information subject to alteration, 19th March 2020HEWI Heinrich Wilke GmbH<br/>Postfach 1260Telefon: +49 5691 82-366<br/>Telefax: +49 5691 82-99366<br/>international@hewi.com