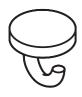

## Coat hook 477.90.015

- · half-round bend cylindrical hook
- · for screwing on from underneath
- $\cdot$  for hanging up towels and other pieces of clothing and other utensils
- · anti-theft protection through concealed screw fixing
- · diameter rose 50 mm
- · 50 mm high
- made of high-quality polyamide according to HEWI colour chart